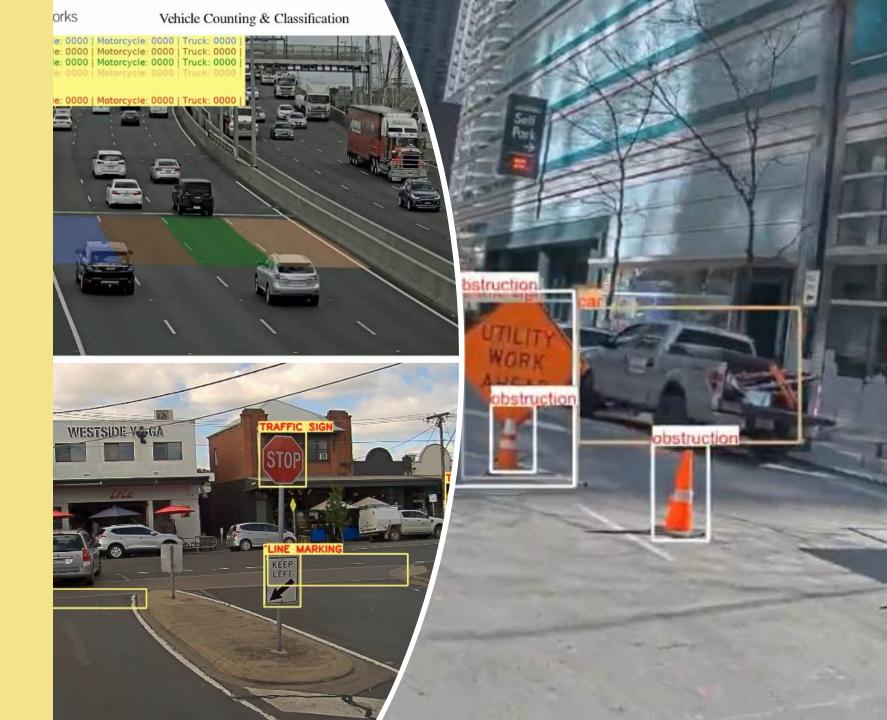

### **The Problem**

Delivering on Vision Zero (road safety) outcomes to communities is expensive

Detect Speeding, Distracted Drivers using single integrated device

**Rapidly Deployable** 

**Cost Effective** 

Existing solutions are costly, complex, needing frequent re-calibration and use disparate devices to monitor different aspects

#### **SenSen Solution**

A Single Integrated low power solution that can rapidly deployed to detect all traffic violations like speeding vehicles, distracted drivers, red light violations and others

A SenDISA Platform Configuration