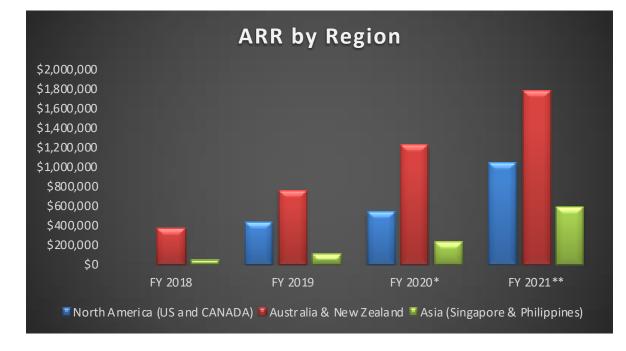

# Financial Highlights

- As of Q1 2020, we have over 20 customers generating ARR; grew from 16 in FY 2020, and 8 in FY 2019
- As of Q1 2020, contracted total revenue is \$5.4m of which \$3.3m is ARR
- ARR is ~60% of our total revenue; grew steadily YoY from 35% in FY 2019
- The average ARR per client is ~\$160K per customer
- We had zero churn over the last 3 years
- Almost all existing customers bought additional services increasing our ARR per client over this period
- With 3 more quarters to go, we are well placed to have a record year for both total revenue and ARR

# Financial Analysis

- FY 2020\* numbers are pending final audit
- FY 2021\*\* numbers are based on existing contracts as at Q1 2021
- Additional contracts awarded or modifications to existing customer contracts in the next 3 Qtrs will change these numbers

# ARR Growth & Analysis

- FY 2020\* numbers are pending final audit
- FY 2021\*\* numbers are based on existing contracts as at Q1
- Additional contracts awarded or modifications to existing customer contracts in the next 3 Qtrs will change these numbers