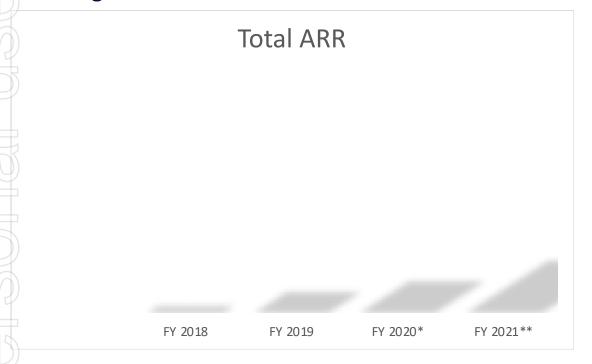

# Financial Highlights

- As of Q1 2020, we have over 20 customers generating ARR; grew from 16 in FY 2020, and 8 in FY 2019
- As of Q1 2020, contracted total revenue is \$5.4m of which \$3.3m is ARR
- ARR is ~60% of our total revenue; grew steadily YoY from 35% in FY 2019
- The average ARR per client is ~\$160K per customer
- We had zero churn over the last 3 years
- Almost all existing customers bought additional services increasing our ARR per client over this period
- With 3 more quarters to go, we are well placed to have a record year for both total revenue and ARR

# Financial Analysis

- FY 2020\* numbers are pending final audit
- FY 2021\*\* numbers are based on existing contracts as at Q1 2021
- Additional contracts awarded or modifications to existing customer contracts in the next 3 Qtrs will change these numbers

# ARR Growth & Analysis

- FY 2020\* numbers are pending final audit
- FY 2021\*\* numbers are based on existing contracts as at Q1
- Additional contracts awarded or modifications to existing customer contracts in the next 3 Qtrs will change these numbers