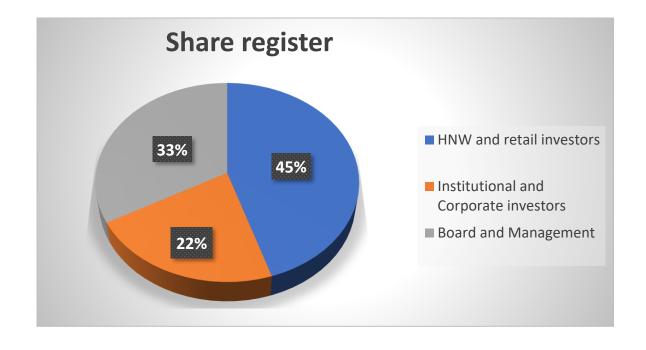

# Corporate Snapshot & Share Register

| ASX STOCK CODE OTCQB STOCK CODE       | SNS<br>SNNSF |
|---------------------------------------|--------------|
| ASX Listing date                      | 18-Oct-17    |
| Share price as at 14 Sept 2020        | A\$0.087     |
| Issued shares                         | 450.6m       |
| Unlisted options (A\$0.155 – A\$0.45) | 31.4m        |
| Fully diluted market cap              | A\$39.2M     |
| Cash at 30 June 2020                  | A\$2.48M     |
| Top 20 Shareholders                   | 76%          |
| Board & Management                    | ~33%         |
| Total shareholders                    | 1,719        |