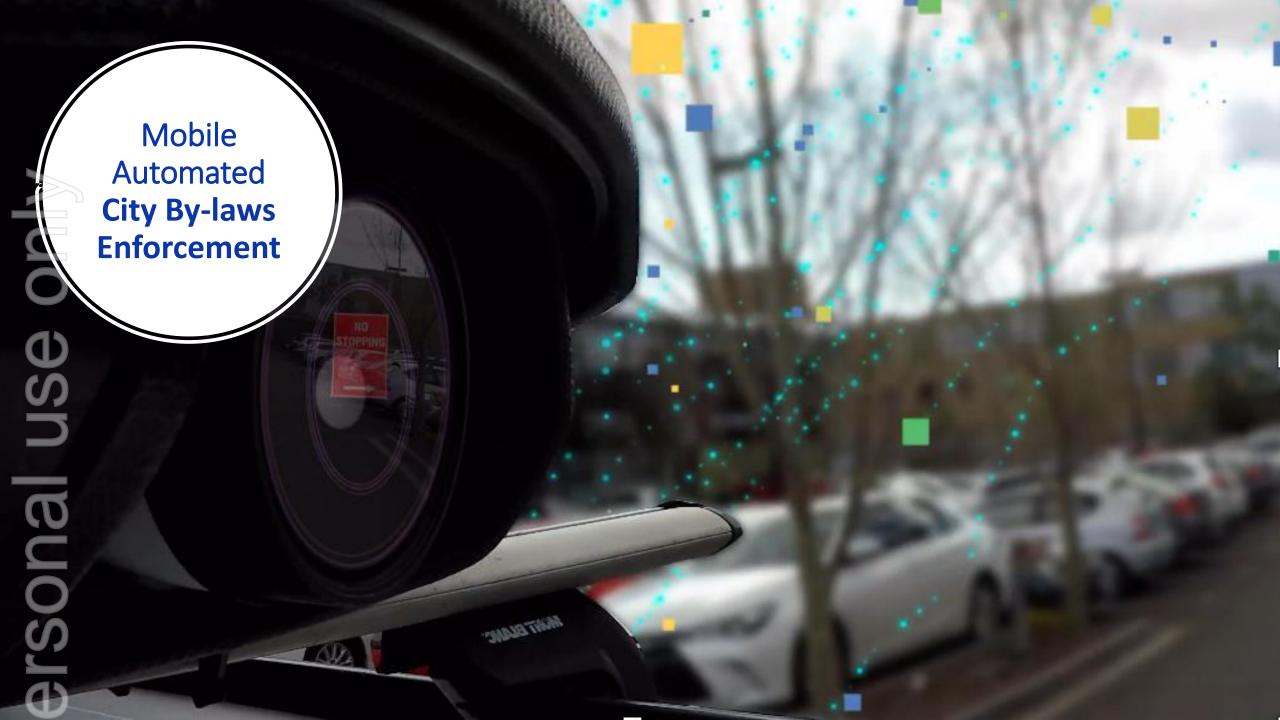

SenSen Solution

Automated Enforcement for City-Bylaws

A SenDISA Platform Configuration

CCTV based City By-laws Enforcements

#### **SenSen Solution**

A Single Integrated low power solution that can rapidly deployed to detect all traffic violations like speeding vehicles, distracted drivers, red light violations and others

A SenDISA Platform Configuration