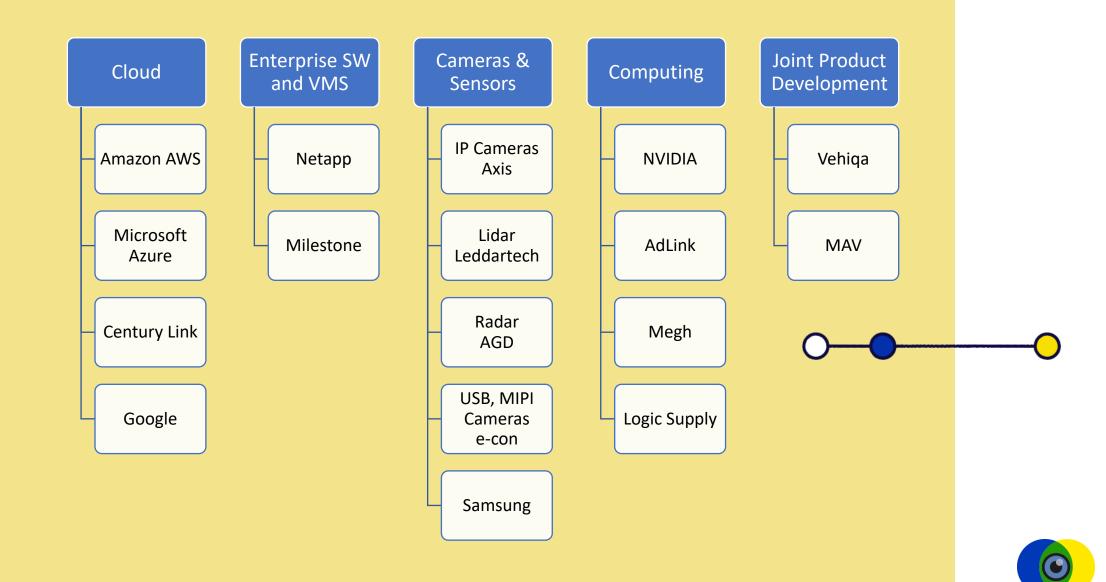

### The who

We are the world leaders in **delivering productivity and safety solutions**to Cities, Citizens and Corporations

## Our Secret Sauce

The SenDISA Software Platform

A reconfigurable data fusion software

that interfaces with cameras and sensors to
extract accurate & actionable insights to help
improve productivity & safety of our customers







It's a Multi-Camera, Multi-Sensor Data Fusion software platform that can be reconfigured on demand to meet multitude of customer use case requirements



### **Solution Partners**



## Market Focus - I Roads and Parking





## **Market Focus - II Buildings & Spaces**

**Existing solutions need significant** human effort. Automated solutions are expensive and not accurate enough

Bluetooth and other means used are inaccurate and depend on high levels of compliance



expensive and inaccurate

> **Scheduled cleaning** is costly. No solution exists to clean facilities

**Inaccurate Systems** 



### **Our Representative Customers**

### **Australia**



### **Canada**

**USA** 

























## **Roads & Parking**

# Market Segment: City councils



## The Problem Improve Productivity & Safety of parking operations

Improve Staff safety when on enforcement duties

Expand coverage to include all areas

Reduce Congestion caused by Illegal Parking



There are