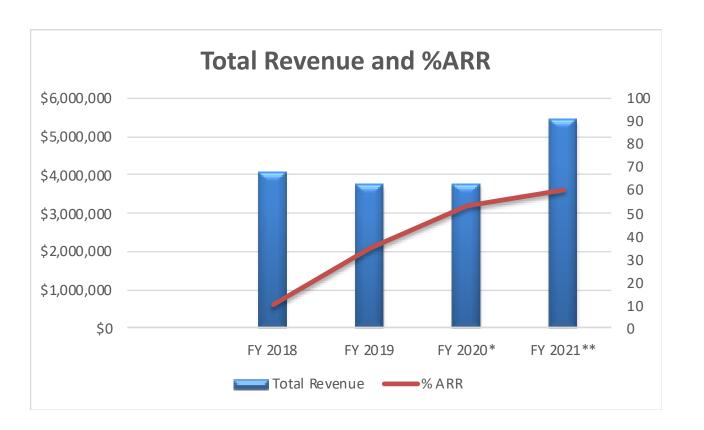

# Financial Highlights

- As of Q1 2020, we have over 20 customers generating ARR; grew from 16 in FY 2020, and 8 in FY 2019
- As of Q1 2020, contracted total revenue is \$5.4m of which \$3.3m is ARR
- ARR is ~60% of our total revenue; grew steadily YoY from 35% in FY 2019
- The average ARR per client is ~\$160K per customer
- We had zero churn over the last 3 years
- Almost all existing customers bought additional services increasing our ARR per client over this period
- With 3 more quarters to go, we are well placed to have a record year for both total revenue and ARR

# Financial Analysis

- FY 2020\* numbers are pending final audit
- FY 2021\*\* numbers are based on existing contracts as at Q1 2021
- Additional contracts awarded or modifications to existing customer contracts in the next 3 Qtrs will change these numbers