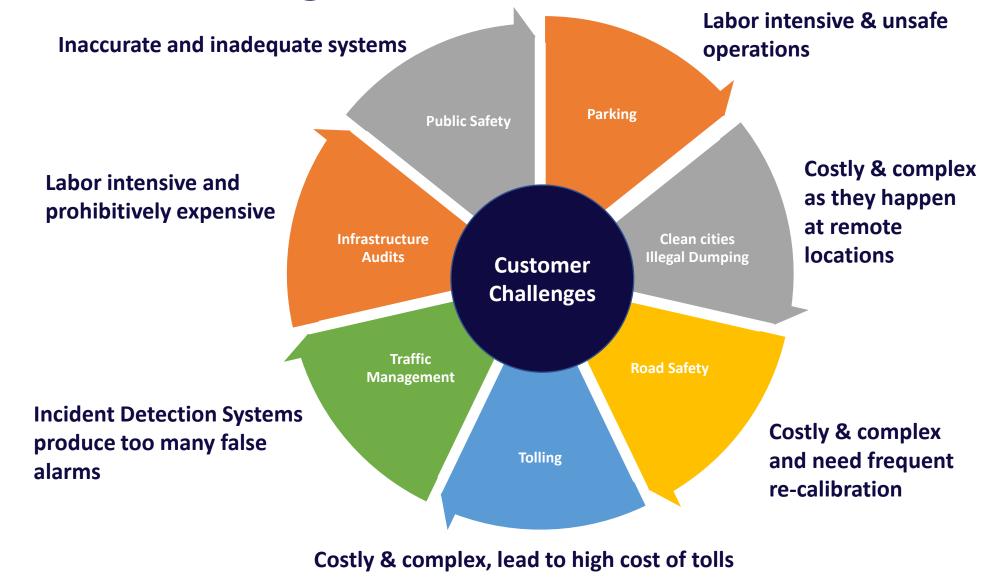

## The Problem Improve Productivity & Safety of parking operations

Improve Staff safety when on enforcement duties

Expand coverage to include all areas

Reduce Congestion caused by Illegal Parking

There are no off-the shelf products or solutions to address these problems in a holistic way

### **The Problem**

Delivering on Vision Zero (road safety) outcomes to communities is expensive

Detect Speeding, Distracted Drivers using single integrated device

**Rapidly Deployable** 

**Cost Effective** 

Existing solutions are costly, complex, needing frequent re-calibration and use disparate devices to monitor different aspects

### **The Problem**

Cost effective ways to extract customer insights in real-time

Tracking Table Occupancy

Live Bet Tracking

Floor Yield Management

Side Bet Tracking

Rating Players
Accurately

There are no off-the shelf products or solutions that can cost effectively extract customer insights in real-time