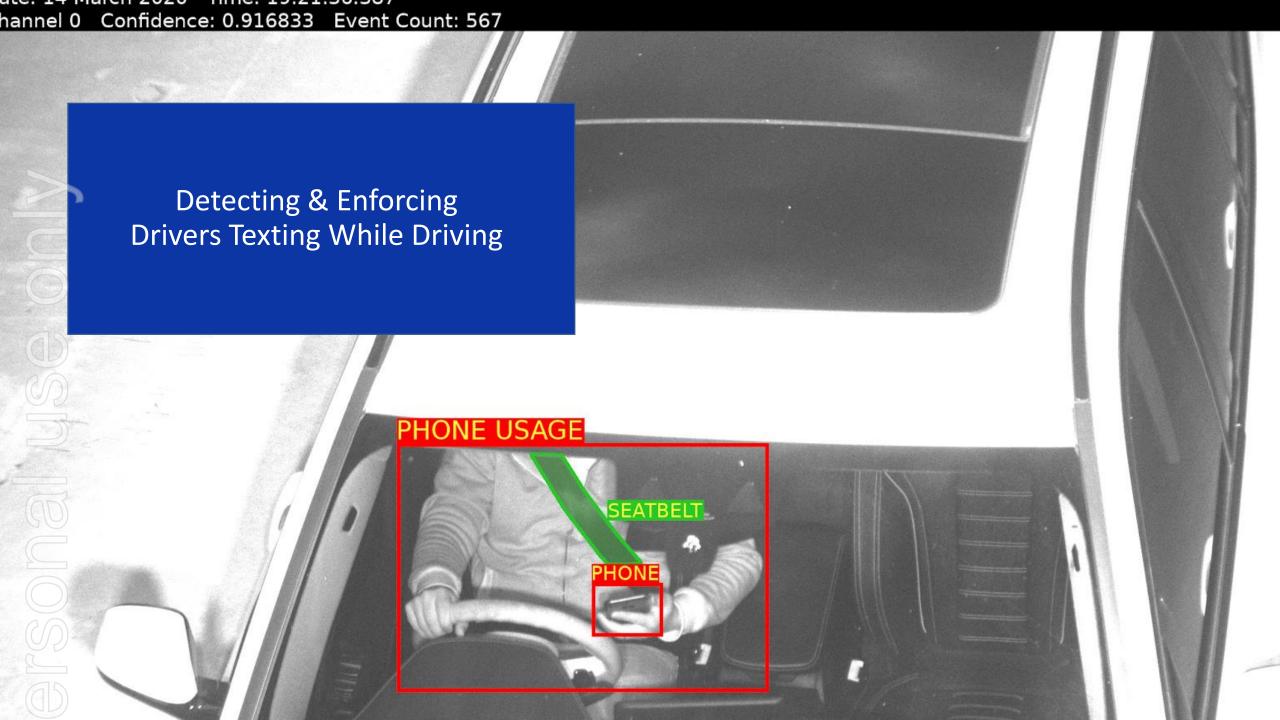

### **The Problem**

Delivering on Vision Zero (road safety) outcomes to communities is expensive

Detect Speeding, Distracted Drivers using single integrated device

**Rapidly Deployable** 

**Cost Effective** 

#### **SenSen Solution**

A Single Integrated low power solution that can rapidly deployed to detect all traffic violations like speeding vehicles, distracted drivers, red light violations and others

A SenDISA Platform Configuration