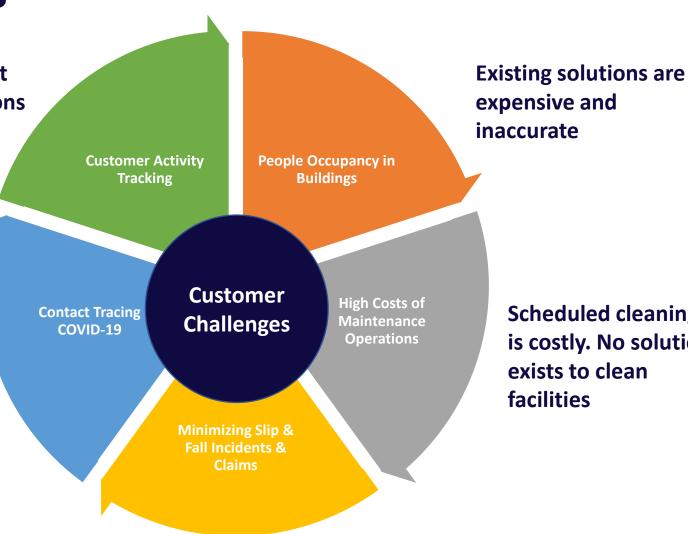

## **Market Focus - II Buildings & Spaces**

**Existing solutions need significant** human effort. Automated solutions are expensive and not accurate enough

Bluetooth and other means used are inaccurate and depend on high levels of compliance

expensive and inaccurate

> **Scheduled cleaning** is costly. No solution exists to clean facilities

**Inaccurate Systems** 