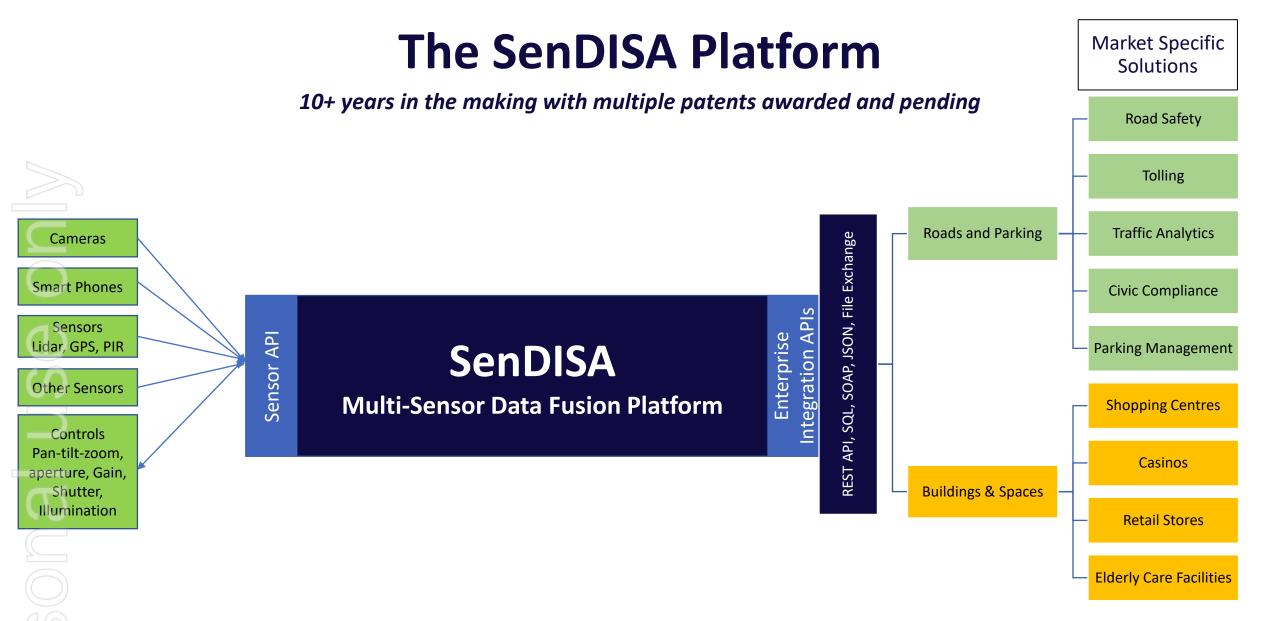

## Our Secret Sauce

The SenDISA Software Platform

A reconfigurable data fusion software

that interfaces with cameras and sensors to
extract accurate & actionable insights to help
improve productivity & safety of our customers

It's a Multi-Camera, Multi-Sensor Data Fusion software platform that can be reconfigured on demand to meet multitude of customer use case requirements