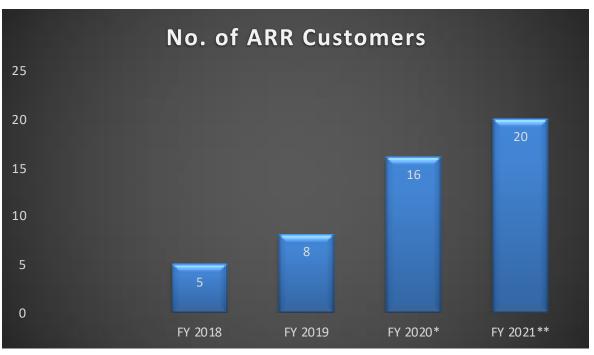

# Financial Highlights

- As of Q1 2020, we have over 20 customers generating ARR; grew from 16 in FY 2020, and 8 in FY 2019
- As of Q1 2020, contracted total revenue is \$5.4m of which \$3.3m is ARR
- ARR is ~60% of our total revenue; grew steadily YoY from 35% in FY 2019
- The average ARR per client is ~\$160K per customer
- We had zero churn over the last 3 years
- Almost all existing customers bought additional services increasing our ARR per client over this period
- With 3 more quarters to go, we are well placed to have a record year for both total revenue and ARR

# Financial Analysis

- FY 2020\* numbers are pending final audit
- FY 2021\*\* numbers are based on existing contracts as at Q1 2021
- Additional contracts awarded or modifications to existing customer contracts in the next 3 Qtrs will change these numbers

# ARR Growth & Analysis

- FY 2020\* numbers are pending final audit
- FY 2021\*\* numbers are based on existing contracts as at Q1
- Additional contracts awarded or modifications to existing customer contracts in the next 3 Qtrs will change these numbers