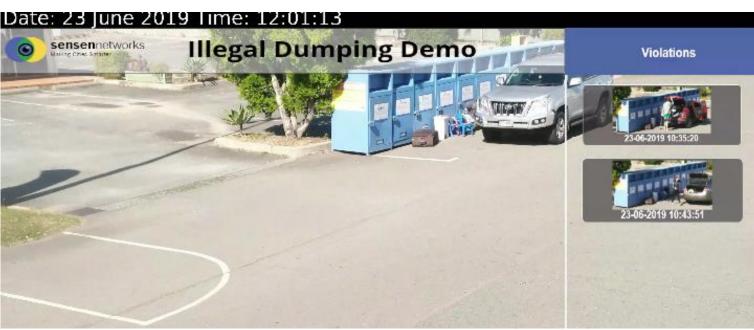

## The Problem Improve Productivity & Safety of parking operations

Improve Staff safety when on enforcement duties

Expand coverage to include all areas

Reduce Congestion caused by Illegal Parking

There are no off-the shelf products or solutions to address these problems in a holistic way

SenSen Solution

Automated Enforcement for City-Bylaws

A SenDISA Platform Configuration

CCTV based City By-laws Enforcements

# Value Added Solutions

- Sign & Asset Audits
- Traffic Surveys