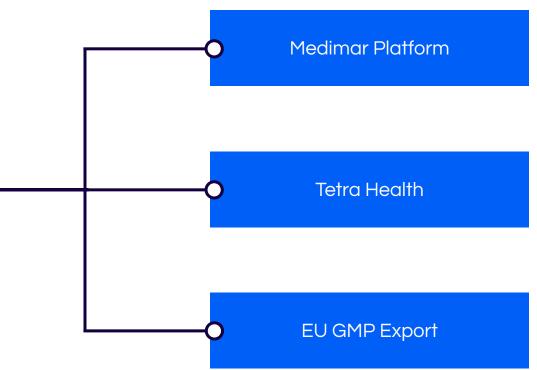

### Medimar Platform

A proprietary end to end e-commerce platform for the ordering and dispensing of medicinal cannabis, reducing admin burden on prescribers and pharmacies, enabled by the Company's licenced distribution facility.

### **Prescribers**

<u>Pharmacies</u>

### <u>Patients</u>

Reduces admin workload for prescribers and streamlines application processes Increases volume of sales and enables bulk purchasing and holding whilst reducing admin Single point of contact for enquiries and ability to choose any pharmacy for dispatch

**Distribution** 

Replaces existing high cost legacy pharma distributors and reduces distribution time

### **Distribution Pathways**

Ability to hold and distribute medicines using the Medimar Platform or prescribe through Tetra Health in addition to acting as exporter using granted wholesale and export licences 3