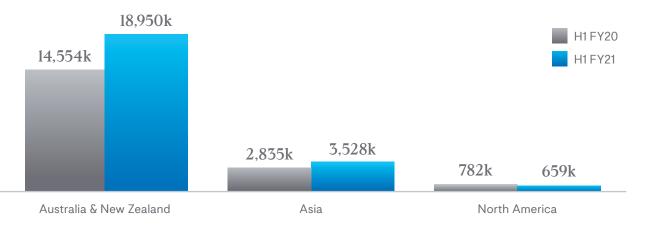

The Group operates in three reporting segments - ANZ, Asia and North America.

### Half-year ending 31 December FY20/21 revenue by segment

Very strong performances were achieved in ANZ and Asia where revenue increased by 30.2% and 24.4% respectively. Revenue from the emerging North American business declined during the period as the business consolidates its customer cohort to support the transition to a new persona-based digital marketing strategy targeting high-value SME and SMB customers. The new North American leadership team, installed at the end of the calendar year, is building the pipeline and beginning to leverage existing channel partnerships. Refer to note 3 to the financial statements for further information regarding the operating segments.

### **Major customers**

There are no major customers that contributed more than 10% of revenue to the Group.

| Consolidated 31 Dec 2020       | Australia &<br>New Zealand<br>\$'000 | Asia<br>\$'000 | North<br>America<br>\$'000 | Total<br>\$'000 |
|--------------------------------|--------------------------------------|----------------|----------------------------|-----------------|
| Revenue                        |                                      |                |                            |                 |
| Sales to external customers    | 18,950                               | 3,528          | 659                        | 23,137          |
| Interest revenue               | 45                                   | -              | -                          | 45              |
| Total revenue                  | 18,995                               | 3,528          | 659                        | 23,182          |
| Segment margin                 | 12,019                               | 1,749          | 198                        | 13,966          |
| Interest revenue               |                                      |                |                            | 45              |
| Sales and marketing            |                                      |                |                            | (8,065)         |
| Research and development       |                                      |                |                            | (3,195)         |
| General and administration     |                                      |                |                            | (5,853)         |
| Finance costs                  |                                      |                |                            | (243)           |
| Loss before income tax expense |                                      |                |                            | (3,345)         |
| Income tax expense             |                                      |                |                            | (111)           |
| Loss after income tax expense  |                                      |                |                            | (3,456)         |

### Note 3. Operating segments (continued)

| Consolidated 31 Dec 2019       | Australia &<br>New Zealand<br>\$'000 | Asia<br>\$'000 | North<br>America<br>\$'000 | Total<br>\$'000 |
|--------------------------------|--------------------------------------|----------------|----------------------------|-----------------|
| Revenue                        |                                      |                |                            |                 |
| Sales to external customers    | 14,554                               | 2,835          | 782                        | 18,171          |
| Interest revenue               | 125                                  | -              | -                          | 125             |
| Total revenue                  | 14,679                               | 2,835          | 782                        | 18,296          |
| Segment margin                 | 9,780                                | 1,155          | 273                        | 11,208          |
| Interest revenue               |                                      |                |                            | 125             |
| Sales and marketing            |                                      |                |                            | (7,190)         |
| Research and development       |                                      |                |                            | (2,815)         |
| General and administration     |                                      |                |                            | (7,105)         |
| Finance costs                  |                                      |                |                            | (278)           |
| Loss before income tax expense |                                      |                |                            | (6,055)         |
| Income tax expense             |                                      |                |                            | -               |
| Loss after income tax expense  |                                      |                |                            | (6,055)         |