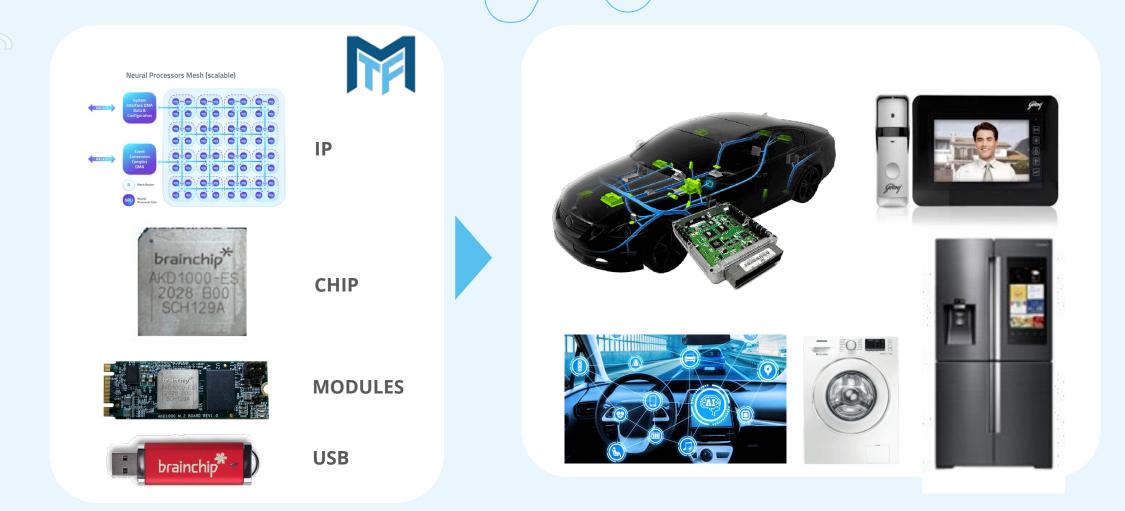

#### BrainChip Expanding Opportunities

#### Edge Based Devices requiring AI - \$60B by 2025