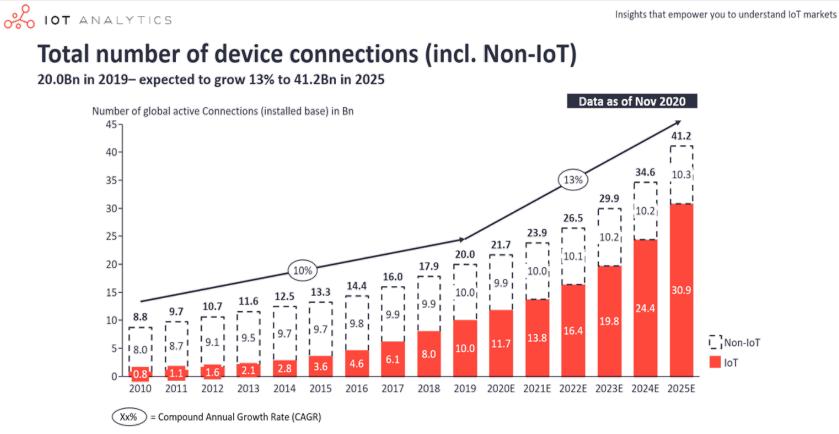

### Edge Al Market

Forecasts (3rd party)

Note: Non-IoT includes all mobile phones, tablets, PCs, laptops, and fixed line phones. IoT includes all consumer and B2B devices connected – see IoT break-down for further details

Source(s): IoT Analytics - Cellular IoT & LPWA Connectivity Market Tracker 2010-25