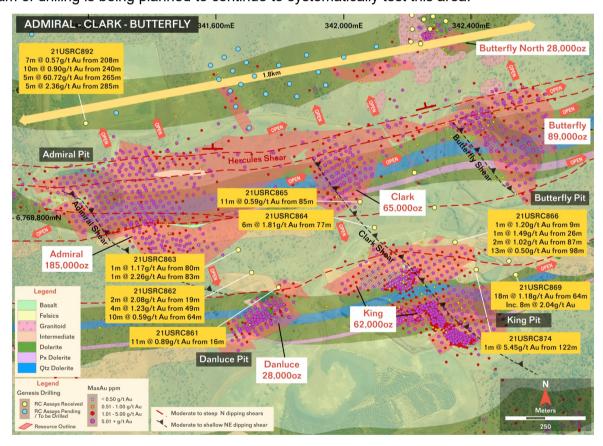

#### Danluce-King Drilling Results

During the Quarter, extensional drilling in the Danluce to King area was completed as an initial, very widespaced test to expand the current Mineral Resources in the area (see Figure 8) and gain a better understanding of the controls on gold mineralisation.

A total of 17 RC holes for 1,849m (21USRC861 to 877) were completed at 400m/200m x ~80m grid spacing (local grid).

Results are shown in plan view in Figure 8. Drilling returned a number of significant results outside of the current Resource.

Significant shallow gold results included:

| 0 | 11m @ 0.89g/t Au from 16m                  | 21USRC861   |
|---|--------------------------------------------|-------------|
| 0 | 10m @ 0.59g/t Au from 64m                  | 21USRC862   |
| 0 | 6m @ 1.81g/t Au from 77m                   | 21USRC864   |
| 0 | 11m @ 0.59g/t Au from 85m                  | 21USRC865   |
| 0 | 13m @ 0.50g/t Au from 98m                  | 21USRC866   |
| 0 | 18m @ 1.18g/t Au from 64m                  | 21USRC869   |
|   | <ul> <li>Including 8m @ 2.04g/t</li> </ul> | Au from 72m |
| 0 | 1m @ 5.45g/t Au from 122m                  | 21USRC874   |

Results confirmed the potenteital to extend all known mineralised structures along stike and at depth. A program of drilling is being planned to continue to systematically test this area.

Figure 8. Recent hole locations and results. Recent Genesis results shown in dark yellow boxes. Proposed drilling and holes with pending assays shown.