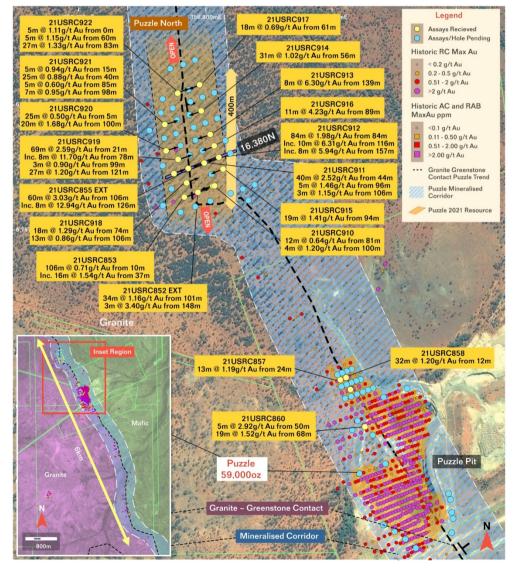

Drilling at the Puzzle North discovery, which is located ~700m north of the Puzzle deposit, was completed to follow-up highly encouraging results reported in early April 2021. The follow-up program consisted of 13 RC holes (21USRC910 to 922) and extensions to 21USRC852 and 21USRC855 and were completed in May 2021.

Drilling was completed to both local grid west (250° MGA) and east (070° MGA) with drilling to grid west to locate the granite greenstone contact. Significant shallow gold results include:

| 0 | 40m @ 2.52g/t Au from 44m | 21USRC911 |
|---|---------------------------|-----------|
| 0 | 84m @ 1.98g/t Au from 84m | 21USRC912 |

- Including 10m @ 6.31g/t Au from 116m
- Including 8m @ 5.94g/t Au from 157m
- 60m @ 3.03g/t Au from 106m 21USRC855 (extension)
  - Including 8m @ 12.9g/t Au from 126m

| 0 | 8m @ 6.30g/t Au from 139m  | 21USRC913   |
|---|----------------------------|-------------|
| 0 | 1m @ 1.01g/t Au from 20m   | 21USRC918   |
| 0 | 18m @ 1.29g/t Au from 74m  | 21USRC918   |
| 0 | 13m @ 0.86g/t Au from 106m | 21USRC918   |
| 0 | 69m @ 2.59g/t Au from 21m  | 21USRC919   |
|   | - Including Om @ 44 70g/f  | Au from 70m |

|   | <ul> <li>Including 8m @ 11.70g/t</li> </ul> | Au from 78m |
|---|---------------------------------------------|-------------|
| 0 | 3m @ 0.90g/t Au from 99m                    | 21USRC919   |
| 0 | 27m @ 1.20g/t Au from 121m                  | 21USRC919   |
| 0 | 25m @ 0.50g/t Au from 5m                    | 21USRC920   |
| 0 | 20m @ 1.68g/t Au from 100m                  | 21USRC920   |
| 0 | 5m @ 0.94g/t Au from 15m                    | 21USRC921   |
| 0 | 25m @ 0.88g/t Au from 40m                   | 21USRC921   |
| 0 | 5m @ 0.60g/t Au from 85m                    | 21USRC921   |
| 0 | 7m @ 0.95g/t Au from 98m                    | 21USRC921   |
| 0 | 5m @ 1.11g/t Au from 0m                     | 21USRC922   |
| 0 | 5m @ 1.15g/t Au from 60m                    | 21USRC922   |
| 0 | 27m @ 1.33g/t Au from 83m                   | 21USRC922   |

The significant mineralisation drilled to date remains open at depth and along strike and has been defined over ~400m of strike. Hole 21USRC922 returned a result of **27m @ 1.33g/t Au from 83m** which clearly demonstrates that mineralisation extends to the north along the granite – greenstone contact.

Figure 3. Puzzle North and Puzzle hole locations and results. Recent Genesis results shown in dark yellow boxes. Position of cross-section highlighted.

Figure 4. Local section 16,380N looking local grid north. Genesis new drilling intercepts in dark yellow boxes and previously reported Genesis drilling in pale yellow boxes. Planned drill holes shown.