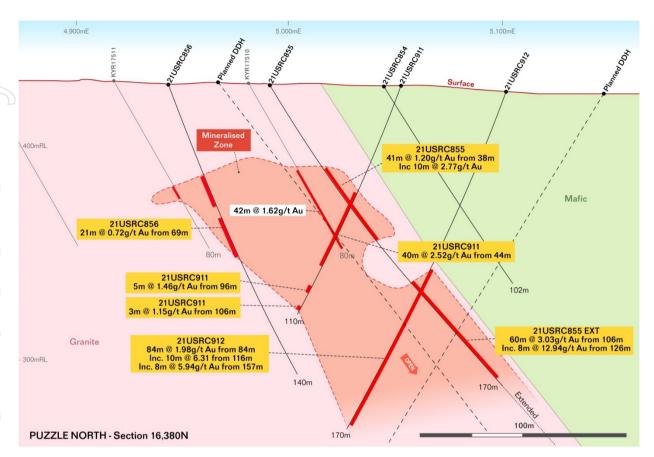

Gold mineralisation is constrained to the granite immediately adjacent to the moderately east-dipping granite-greenstone contact. Mineralisation is drill defined over ~400m and is interpreted to be best developed within a zone up to 40 to 80m wide, with a north-south orientation and dipping parallel to the granite-greenstone contact.

A potential second orientation may be interpreted normal to the granite-greenstone contact, however more detailed drilling is required to understand and confirm this interpretation. Gold mineralisation is associated with increased pyrite content and quartz veining within the hematite-sericite altered granite.

Figure 3. Puzzle North and Puzzle hole locations and results. Recent Genesis results shown in dark yellow boxes. Position of cross-section highlighted.

Figure 4. Local section 16,380N looking local grid north. Genesis new drilling intercepts in dark yellow boxes and previously reported Genesis drilling in pale yellow boxes. Planned drill holes shown.