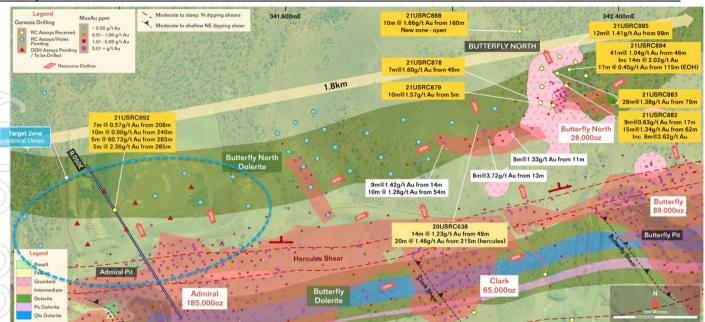

# Admiral Drilling Results

During the Quarter, a program of five holes for 1,641m (21USRC892 to 896) was completed to commence testing of the Butterfly dolerite in the footwall (below) the Admiral shear, the Hercules shear at depth and targeting extensions to known structures as they extend to within the Butterfly North dolerite (see Figure 5).

High-grade gold was returned from **21USRC892** with a 5m composite sample returning **5m @ 60.7g/t Au from 265m.** Coarse visible gold was observed between from 265m to 266m (see Figure 7). The intersection was hosted within the Butterfly dolerite and was associated with quartz veining and pyrite. One metre split intervals have been sent for analysis. Results for 21USRC893 to 896 are pending.

Resource growth drilling during the September quarter will continue to systematically test initially on a wide spacing the footwall of the Admiral shear within the Butterfly dolerite and also the Butterfly North dolerite, which has had very limited drilling.

Figure 5. Recent hole locations and results. Recent Genesis results shown in dark yellow boxes and historic results in white boxes. Position of cross-sections highlighted. Proposed drilling and holes with pending assays shown.

# **Butterfly North Drilling Results**

During the Quarter, drilling at Butterfly North was completed as an initial test to expand the current Butterfly North Mineral Resource (see Figure 5) and gain a better understanding on the controls on gold mineralisation at the deposit.

A total of 11 RC holes for 1,483m (21USRC878 to 888) were completed, with drilling defining broad zones of gold mineralisation. The Butterfly North area is located approximately 200m north of the Clark and Butterfly Resource. Results are shown in plan view in Figure 5. Significant shallow gold results included:

| 0 | 7m @ 1.60g/t Au from 49m                    | 21USRC878     |
|---|---------------------------------------------|---------------|
| 0 | 10m @ 1.57g/t Au from 5m                    | 21USRC879     |
| 0 | 9m @ 0.63g/t Au from 17m                    | 21USRC882     |
| 0 | 15m @ 1.34g/t Au from 62m                   | 21USRC882     |
| 0 | 28m @ 1.38g/t Au from 79m                   | 21USRC883     |
| 0 | 41m @ 1.03g/t Au from 46m                   | 21USRC884     |
|   | <ul> <li>Including 14m @ 2.02g/t</li> </ul> | : Au from 55m |
| 0 | 17m @ 0.45g/t Au from 115m                  | 21USRC884     |
| 0 | 12m @ 1.41g/t Au from 99m                   | 21USRC885     |
| 0 | 4m @ 2.01g/t Au from 90m                    | 21USRC886     |
| 0 | 10m @ 1.66g/t Au from 160m                  | 21USRC888     |

Gold mineralisation is interpreted to dip moderately to steeply to the north and is generally hosted within a dolerite unit adjacent to a small granite body. The significant mineralisation drilled to date remains open at depth and along strike. Drilling in the 2<sup>nd</sup> half of 2021 will continue to target extensions at depth and to the west and east.

#### Danluce-King Drilling Results

During the Quarter, extensional drilling in the Danluce to King area was completed as an initial, very widespaced test to expand the current Mineral Resources in the area (see Figure 8) and gain a better understanding of the controls on gold mineralisation.

A total of 17 RC holes for 1,849m (21USRC861 to 877) were completed at 400m/200m x ~80m grid spacing (local grid).

Results are shown in plan view in Figure 8. Drilling returned a number of significant results outside of the current Resource.

Significant shallow gold results included:

| 0 | 11m @ 0.89g/t Au from 16m                  | 21USRC861   |
|---|--------------------------------------------|-------------|
| 0 | 10m @ 0.59g/t Au from 64m                  | 21USRC862   |
| 0 | 6m @ 1.81g/t Au from 77m                   | 21USRC864   |
| 0 | 11m @ 0.59g/t Au from 85m                  | 21USRC865   |
| 0 | 13m @ 0.50g/t Au from 98m                  | 21USRC866   |
| 0 | 18m @ 1.18g/t Au from 64m                  | 21USRC869   |
|   | <ul> <li>Including 8m @ 2.04g/t</li> </ul> | Au from 72m |
| 0 | 1m @ 5.45g/t Au from 122m                  | 21USRC874   |

Results confirmed the potenteital to extend all known mineralised structures along stike and at depth. A program of drilling is being planned to continue to systematically test this area.

Figure 8. Recent hole locations and results. Recent Genesis results shown in dark yellow boxes. Proposed drilling and holes with pending assays shown.