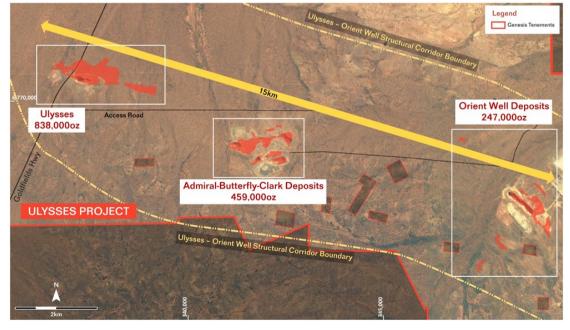

#### Ongoing Drilling Results - Ulysses Gold Project

During the Quarter, Genesis reported highly encouraging results from ongoing Reverse Circulation (RC) programs at Puzzle North, Admiral, Butterfly North and Danluce-King, confirming the presence of significant shallow gold mineralisation at all deposits. The Admiral-Butterfly-Clark and Orient Well deposits represent a cluster of deposits within the Ulysses-to-Orient Well structural corridor that are continuing to be targeted by systematic resource drilling (Figure 2).

Figure 2. Ulysses-to-Orient Well structural corridor with current gold resources highlighted.

The results reported during the quarter are part of an ongoing exploration program building on the recently announced Mineral Resource upgrade (see ASX announcement, 29 March 2021).