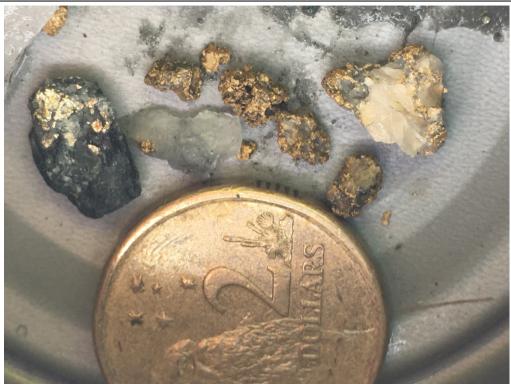

High-grade gold was returned from **21USRC892** with a 5m composite sample returning **5m @ 60.7g/t Au from 265m.** Coarse visible gold was observed between from 265m to 266m (see Figure 7). The intersection was hosted within the Butterfly dolerite and was associated with quartz veining and pyrite. One metre split intervals have been sent for analysis. Results for 21USRC893 to 896 are pending.

Figure 6. Admiral 9,050E section looking west. The Admiral lode is controlled by the position of the Admiral shear.

Figure 7. Coarse gold from 21USRC892, 265 to 266m.

Full details of results received during the quarter are detailed in Genesis' ASX announcement dated 12 May 2021.