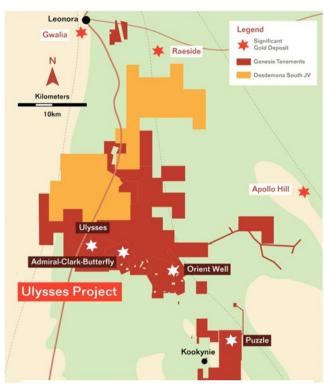

# **ULYSSES GOLD PROJECT, WA (Genesis: 100%)**

The Ulysses Gold Project is located ~30km south of Leonora and 200km north of Kalgoorlie, in the mineral-rich and highly prospective Eastern Goldfields of WA.

It lies 30km south of the Gwalia mine (6Moz of production and 2.1Moz of Ore Reserves) and along strike from the Orient Well and Kookynie mine camps, which have produced over 0.5Moz.

Genesis acquired the Ulysses Project in 2015 and, following initial exploration success, completed two open pit mining campaigns at the Ulysses West Pit in 2016 and 2017. Ore from Ulysses West was processed under a toll-treatment arrangement at the Paddington Mill, located 160km south of Ulysses along the Goldfields Highway.

Figure 1. Ulysses Gold Project location.