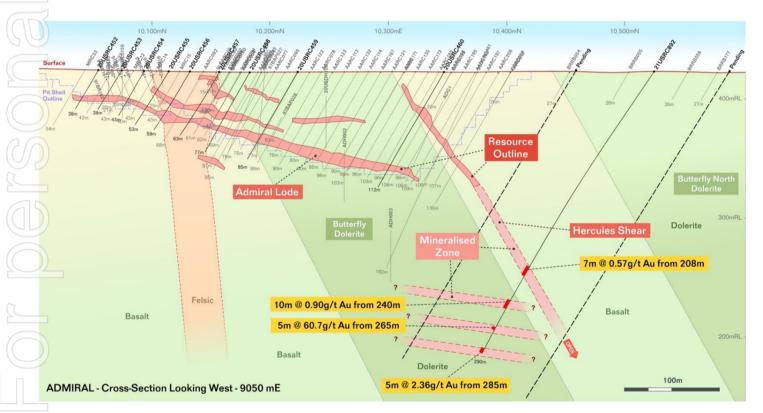

# Admiral Drilling Results

During the Quarter, a program of five holes for 1,641m (21USRC892 to 896) was completed to commence testing of the Butterfly dolerite in the footwall (below) the Admiral shear, the Hercules shear at depth and targeting extensions to known structures as they extend to within the Butterfly North dolerite (see Figure 5).

High-grade gold was returned from **21USRC892** with a 5m composite sample returning **5m @ 60.7g/t Au from 265m.** Coarse visible gold was observed between from 265m to 266m (see Figure 7). The intersection was hosted within the Butterfly dolerite and was associated with quartz veining and pyrite. One metre split intervals have been sent for analysis. Results for 21USRC893 to 896 are pending.

Figure 6. Admiral 9,050E section looking west. The Admiral lode is controlled by the position of the Admiral shear.

Figure 7. Coarse gold from 21USRC892, 265 to 266m.

Full details of results received during the quarter are detailed in Genesis' ASX announcement dated 12 May 2021.