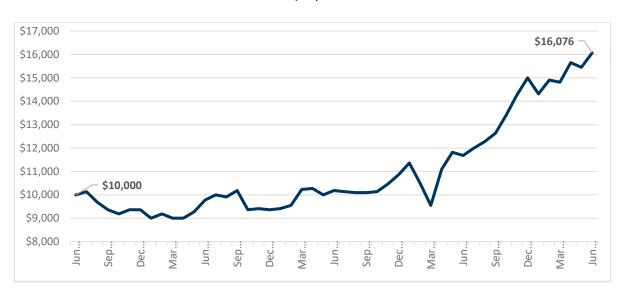

The total shareholder return from an initial \$10,000 investment in the Company's initial public offer in June 2017 has now grown to \$16,076 as shown in the chart below.

#### Growth of \$10,000 invested

Data as at 30 June 2021. Value is in AUD and includes the value of the Company's listed share price and listed option price and including the reinvestment of all dividends. Past performance is not indicative of future performance. For further information please refer to contango.com.au.