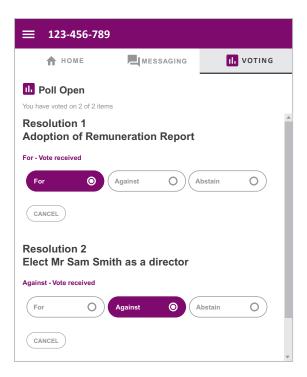

To ask a question verbally follow the instructions on the home page  $\uppha$  of the virtual meeting platform, if verbal questions are available for the meeting.

When the Chair declares the poll open:

- > A voting icon •• will appear on screen and the meeting resolutions will be displayed
- > To vote, select one of the voting options. Your response will be highlighted
- > To change your vote, simply select a different option to override

The number of items you have voted on or are yet to vote on, is displayed at the top of the screen. Votes may be changed up to the time the Chair closes the poll.