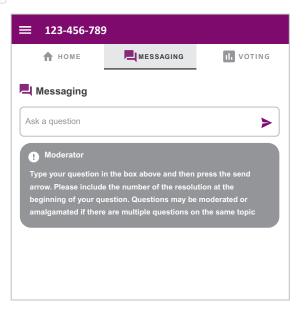

To view the webcast you must tap the broadcast arrow on your screen and press the play button. Click the arrow to switch between screens.

To ask a question tap on the messaging icon , type your question in the chat box at the top of the screen and select the send icon. Confirmation that your message has been received will appear.