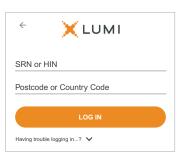

1

Select the relevant log in option to represent yourself in the meeting.
Note that only Securityholders and Proxies can vote and ask questions in the meeting.

**To register as a securityholder**, select 'Securityholder or Proxy' and enter your SRN or HIN and Postcode or Country Code.

## $\bigcap R$ To register as a proxyholder,

select 'Securityholder or Proxy' and you will need your username and password as provided by Computershare. In the 'SRN or HIN' field enter your username and in the 'Postcode or Country Code' field enter your password.