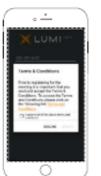

To join the meeting, enter the unique 9 digit meeting ID (363-948-521) and select "Join". To proceed to registration, you will be asked to read and accept the terms and conditions.

**If you are a Shareholder**, select "I have a login" and enter your Username (Voting Access Code) and Password (postcode or country code). **If you are a Proxyholder**, you will need to enter the unique Username and Password provided by Boardroom. Select "Login".

If you are not a Shareholder or Proxyholder, select "I am a guest". You will be asked to enter your name and email details, then select "Enter". Please note, guests are not able to ask questions or vote at the meeting.