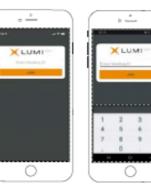

#### **Getting Started with Lumi**

To participate in the AGM, please visit <u>https://web.lumiagm.com/363948521</u> via a web browser on a PC, tablet or smartphone (using the latest version of Chrome, Safari, Edge or Firefox).

To log into the portal, you will need the following information:

#### Meeting ID: 363-948-521

| Shareholder (if<br>Australian<br>registered address) | <b>Username</b> (Voting Access Code) and <b>Password</b> (postcode of your Australian registered address). The VAC can be found in the personalised email or letter sent on 15 October 2021, or on your personalised proxy form in InvestorServe. |
|------------------------------------------------------|---------------------------------------------------------------------------------------------------------------------------------------------------------------------------------------------------------------------------------------------------|
| Shareholder (if<br>overseas resident)                | Username (Voting Access Code) and Password (three character country code<br>e.g. New Zealand – NZL)<br>A full list of country codes can be found at the end of this guide.                                                                        |
| Appointed Proxy                                      | To receive your Username and Password, please contact our share registry,<br>Boardroom Pty Ltd on <b>1300 737 760</b> or <b>+61 2 9290 9600</b> between 8:30am to<br>5:00pm (AEDT) Monday to Friday or email proxy@boardroomlimited.com.au.       |
| Guest                                                | Name and email address                                                                                                                                                                                                                            |

To join the meeting, enter the unique 9 digit meeting ID (363-948-521) and select "Join". To proceed to registration, you will be asked to read and accept the terms and conditions.

**If you are a Shareholder**, select "I have a login" and enter your Username (Voting Access Code) and Password (postcode or country code). **If you are a Proxyholder**, you will need to enter the unique Username and Password provided by Boardroom. Select "Login".