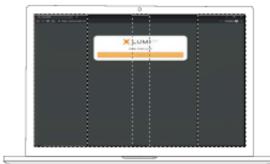

#### Navigating

**Once you have registered**, you will be taken to the **homepage** *i* which displays your name and meeting information. Icons will be displayed in different areas depending on the device being used.

| 0                                                                                                                                          |                                                                                                                                                                                    |   |      |
|--------------------------------------------------------------------------------------------------------------------------------------------|------------------------------------------------------------------------------------------------------------------------------------------------------------------------------------|---|------|
| 332-618-978                                                                                                                                |                                                                                                                                                                                    | 0 |      |
| 1                                                                                                                                          |                                                                                                                                                                                    | ÷ |      |
| BoardRoom                                                                                                                                  | B                                                                                                                                                                                  | • | 用 12 |
| Boardroom Limited - Annual<br>General Meeting                                                                                              | 112                                                                                                                                                                                |   |      |
| IR SOMPERCY<br>Yes Assess of Officients would like to Westgetee<br>nu 19 This years Annual General Mainting                                |                                                                                                                                                                                    |   |      |
| Agenda:                                                                                                                                    |                                                                                                                                                                                    |   |      |
| 07.01 - Registration<br>1004 - Meeting commences<br>11.03 - Meeting recomments<br>11.34 - Meeting recomments<br>12.04 - Meeting recomments | <ul> <li>(b) size (b=0)</li> </ul> |   | •    |
| Nebulte                                                                                                                                    | The Paper - Median & Low Section 1.                                                                                                                                                |   |      |
| autructions                                                                                                                                | La Baya (service of starting<br>energy degree degree<br>terms of starting                                                                                                          |   |      |
| D treatent *                                                                                                                               |                                                                                                                                                                                    |   |      |
| III O <                                                                                                                                    |                                                                                                                                                                                    |   |      |
| $\cap$                                                                                                                                     |                                                                                                                                                                                    |   |      |
| $\cup$ )                                                                                                                                   |                                                                                                                                                                                    |   |      |

**To activate the webcast**, please click on the **Broadcast bar** on the screen. If prompted, you may have to click the play button in the window to initiate the broadcast.

Once you select to view the webcast it can take up to approximately 30 seconds for the live feed to appear on some devices.