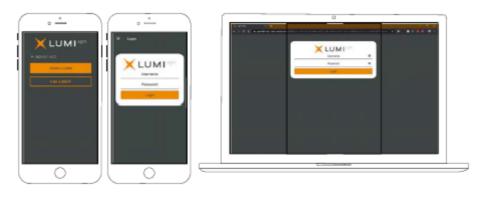

#### **Getting Started with Lumi**

To participate in the AGM, please visit <u>https://web.lumiagm.com/363948521</u> via a web browser on a PC, tablet or smartphone (using the latest version of Chrome, Safari, Edge or Firefox).

To log into the portal, you will need the following information:

#### Meeting ID: 363-948-521

| Shareholder (if<br>Australian<br>registered address) | <b>Username</b> (Voting Access Code) and <b>Password</b> (postcode of your Australian registered address). The VAC can be found in the personalised email or letter sent on 15 October 2021, or on your personalised proxy form in InvestorServe. |
|------------------------------------------------------|---------------------------------------------------------------------------------------------------------------------------------------------------------------------------------------------------------------------------------------------------|
| Shareholder (if<br>overseas resident)                | Username (Voting Access Code) and Password (three character country code<br>e.g. New Zealand – NZL)<br>A full list of country codes can be found at the end of this guide.                                                                        |
| Appointed Proxy                                      | To receive your Username and Password, please contact our share registry,<br>Boardroom Pty Ltd on <b>1300 737 760</b> or <b>+61 2 9290 9600</b> between 8:30am to<br>5:00pm (AEDT) Monday to Friday or email proxy@boardroomlimited.com.au.       |
| Guest                                                | Name and email address                                                                                                                                                                                                                            |

To join the meeting, enter the unique 9 digit meeting ID (363-948-521) and select "Join". To proceed to registration, you will be asked to read and accept the terms and conditions.

**If you are a Shareholder**, select "I have a login" and enter your Username (Voting Access Code) and Password (postcode or country code). **If you are a Proxyholder**, you will need to enter the unique Username and Password provided by Boardroom. Select "Login".