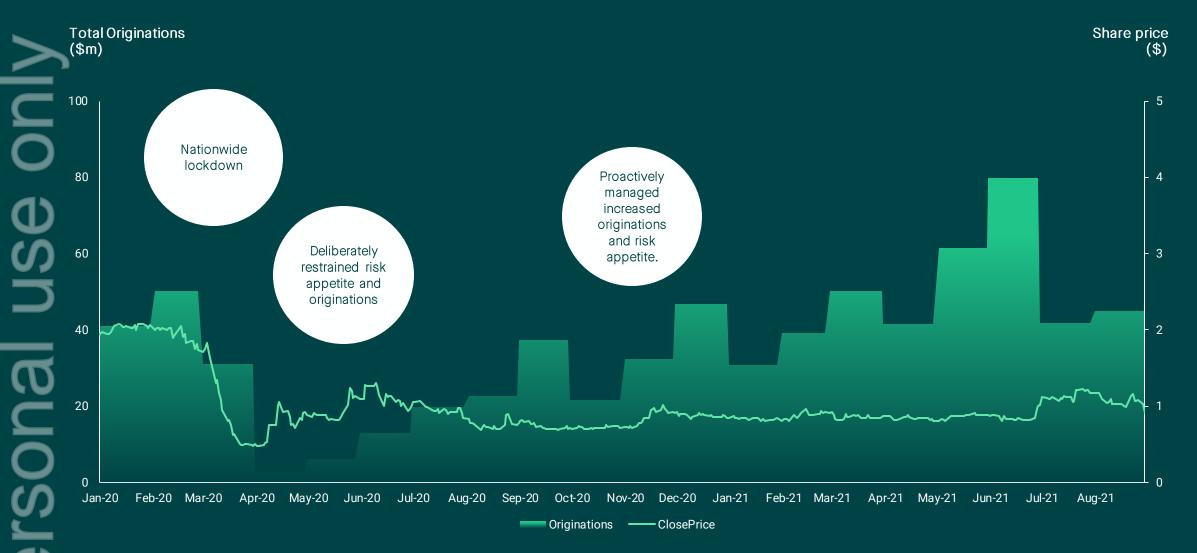

#### Strong long-term economic model

prospa

Strong growth profile underpinned by strategic investment in platform

> Originations are from all sources, including Small Business Loan, Line of Credit (including undrawn amounts), Back to Business Loan, Back to Business Line (including undrawn amounts) and ProspaPay in Australia and New Zealand, unless otherwise indicated. Total revenue before transaction costs.

5 year CAGR from FY16 to FY21

#### Originations<sup>1</sup>

Revenue<sup>2</sup> +37% 5 year CAGR<sup>3</sup>