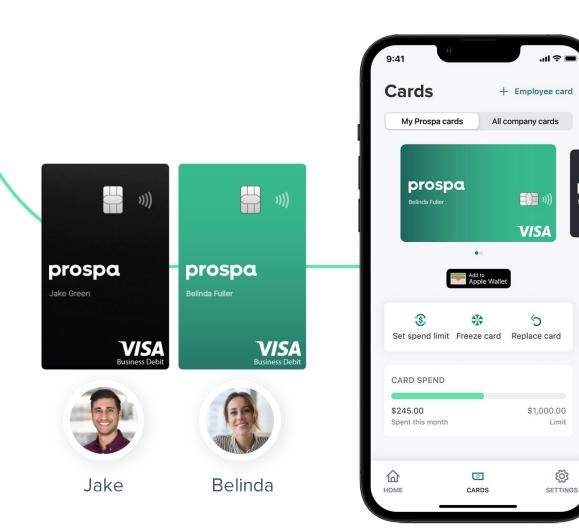

#### Expense management $\bigcirc$ Monitor company expenses -

C

Issue employee cards

Set budgets

Match receipts