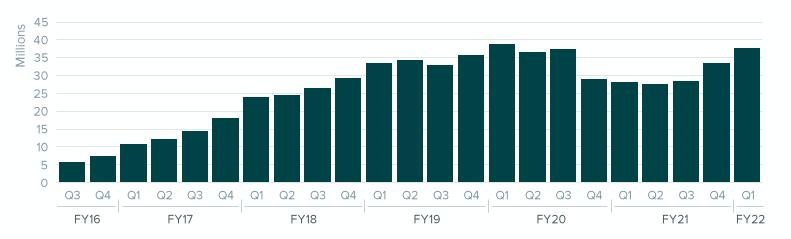

#### Originations<sup>1</sup>

Revenue<sup>2</sup> +37% 5 year CAGR<sup>3</sup>

5 year CAGR from FY16 to FY21

#### Strong long-term economic model

prospa

Strong growth profile underpinned by strategic investment in platform

> Originations are from all sources, including Small Business Loan, Line of Credit (including undrawn amounts), Back to Business Loan, Back to Business Line (including undrawn amounts) and ProspaPay in Australia and New Zealand, unless otherwise indicated. Total revenue before transaction costs.