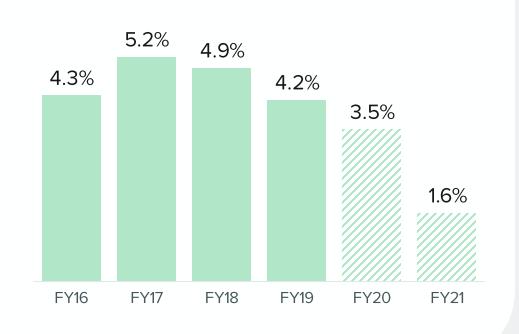

#### Funding costs decrease with stable static loss

#### Static Loss Rate<sup>2</sup>

Funding cost rate is equal to funding costs divided by average third party funding debt

 Static loss rate net of recoveries as at 30 September 2021 for the Australian small business loan product and Government Guarantee Scheme loan products. Banded columns reflect cohorts which are still seasoning. FY20 and FY21 cohorts too early to demonstrate material loss data including taking into account the impact of COVID-19 deferrals.

3. Banded columns reflect cohorts which are still seasoning

Integrated suite of digital products expected to drive active customer lifetime and slower OPEX growth

Increased automation driving scalability