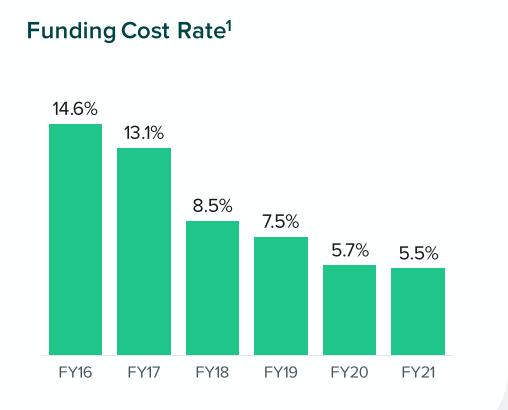

#### Funding costs decrease with stable static loss

#### Static Loss Rate<sup>2</sup>

Funding cost rate is equal to funding costs divided by average third party funding debt

 Static loss rate net of recoveries as at 30 September 2021 for the Australian small business loan product and Government Guarantee Scheme loan products. Banded columns reflect cohorts which are still seasoning. FY20 and FY21 cohorts too early to demonstrate material loss data including taking into account the impact of COVID-19 deferrals.