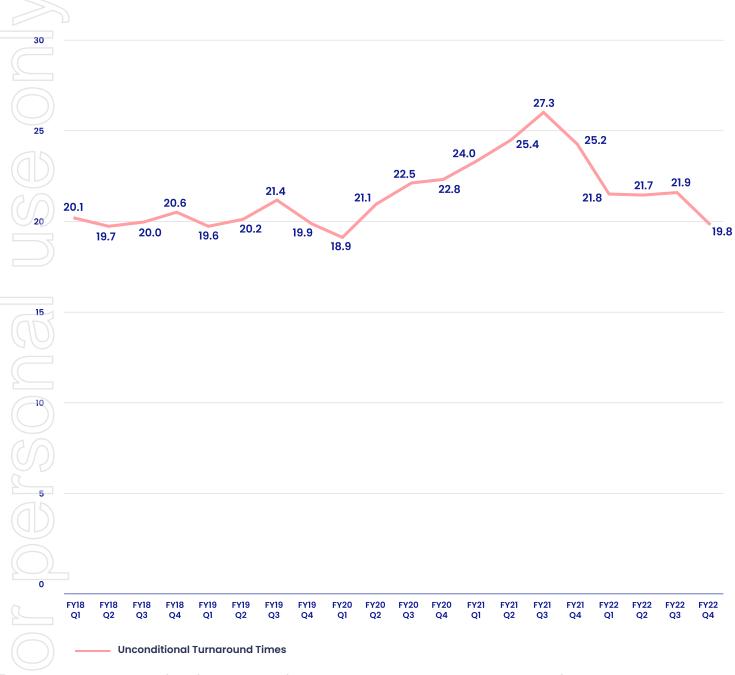

The Big 4 Banks and their associated brands are ahead across the country, with Queensland the only state to have the non-majors in front, at 52.44%.

The quarter also saw further improvement in lender turnaround times, down from 21.9 days last quarter to 19.8 days for formal approval to be reached.