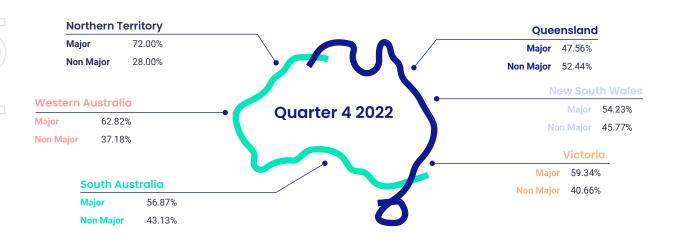

The Big 4 Banks and their associated brands are ahead across the country, with Queensland the only state to have the non-majors in front, at 52.44%.

The quarter also saw further improvement in lender turnaround times, down from 21.9 days last quarter to 19.8 days for formal approval to be reached.