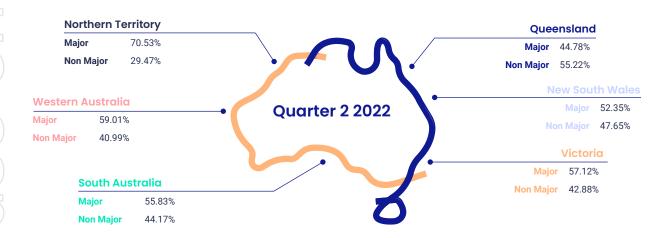

The Big 4 Banks and their associated brands are ahead across the country, with Queensland the only state to have the non-majors in front, at 52.44%.

The quarter also saw further improvement in lender turnaround times, down from 21.9 days last quarter to 19.8 days for formal approval to be reached.