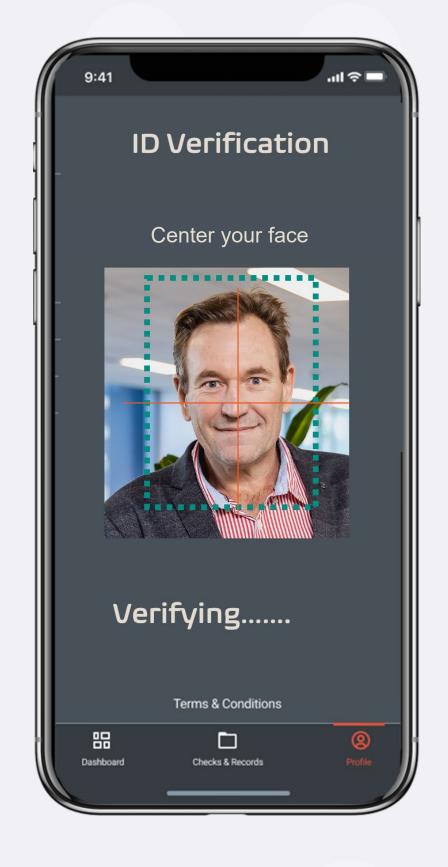

### What the partnership means for CV Check:

- Delivers fully automated ID verification
- To be available across all CV Check products
- Access to facial recognition technology
- Automated, intelligent document recognition
- Further positions CV1 as a RegTech leader
- Scantek become an agent for monitored compliance sales
- The creation of an internationally recognised and accepted solution

Delivering on our biometric plans, launching Q2 FY23

### How Scantek enhances CV Check product offering

- ✓ Integration into OnCite, CVCheck and Cited already well advanced
- ✓ The partnership helps CV Check deliver on its stated biometric plans
- ✓ These biometric-related initiatives have a target launch date of Q2 FY23
- ✓ Further positions CV Check as a market leader in the RegTech sector
- ✓ Liveness Check will take an applicant less than 10 seconds to complete
- Scantek becomes an agent for monitored compliance sales
- ✓ Delivers speed and convenience for customers
- ✓ Unlocks processing at scale with 24 hour availability
- ✓ Compliant with ISO 9001, ISO 14001, ISO 27001 and ISO 45001
  <sup>1</sup>
- ✓ Supports CV1's Trusted Digital Identity Framework (TDIF) certification