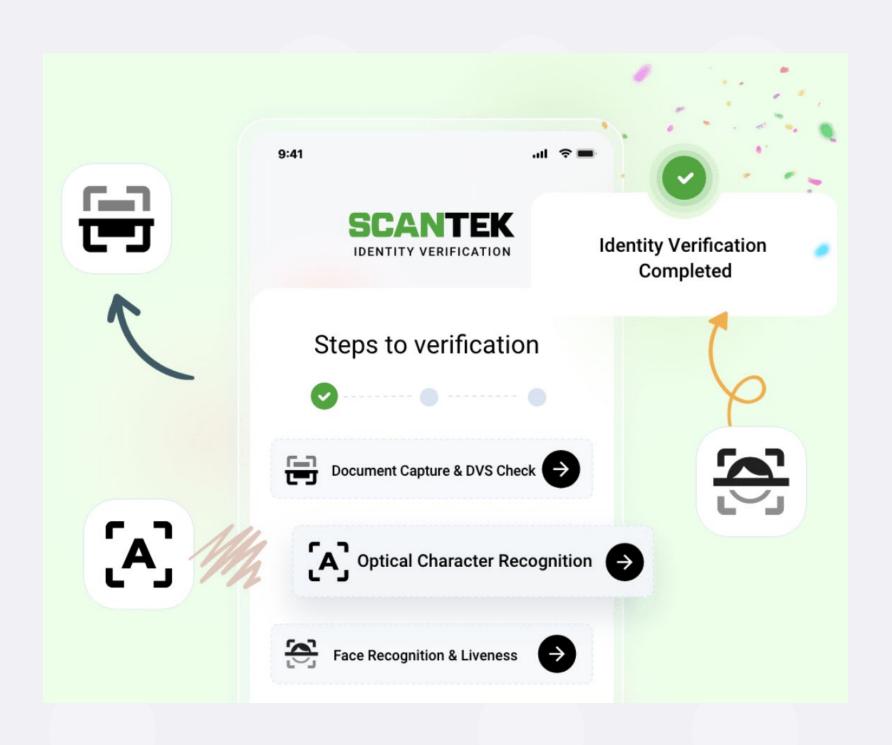

# CV Check forms strategic partnership with Scantek

### What the partnership means for CV Check:

- Delivers fully automated ID verification
- To be available across all CV Check products
- Access to facial recognition technology
- Automated, intelligent document recognition
- Further positions CV1 as a RegTech leader
- Scantek become an agent for monitored compliance sales
- The creation of an internationally recognised and accepted solution

Delivering on our biometric plans, launching Q2 FY23

### How Scantek enhances CV Check product offering

- ✓ Integration into OnCite, CVCheck and Cited already well advanced
- ✓ The partnership helps CV Check deliver on its stated biometric plans
- ✓ These biometric-related initiatives have a target launch date of Q2 FY23
- ✓ Further positions CV Check as a market leader in the RegTech sector
- ✓ Liveness Check will take an applicant less than 10 seconds to complete
- Scantek becomes an agent for monitored compliance sales
- ✓ Delivers speed and convenience for customers
- ✓ Unlocks processing at scale with 24 hour availability
- ✓ Compliant with ISO 9001, ISO 14001, ISO 27001 and ISO 45001
  <sup>1</sup>
- ✓ Supports CV1's Trusted Digital Identity Framework (TDIF) certification

# Why Scantek is 'best of breed' in instant identity verification

Australian company Scantek is harnessing technology to offer fast, safe identity verification online.

- ✓ Scantek makes ID verification safe for businesses and their customers
- ✓ Clients and Partners include Australia Post, Telstra, ALH, Crown and The Star
- ✓ Scantek's advanced ID processing and facial biometrics system is 100% digital
- ✓ Delivers instant updates, providing absolute trust in digital interactions
- Accurately determines document type, by recognising thousands of different ID types, national and international
- ✓ Using advanced machine learning models, reads and extracts the text from the scanned images within seconds
- ✓ Uses advanced biometric facial matching to compare the face on the identity document to the face captured during the scanning process