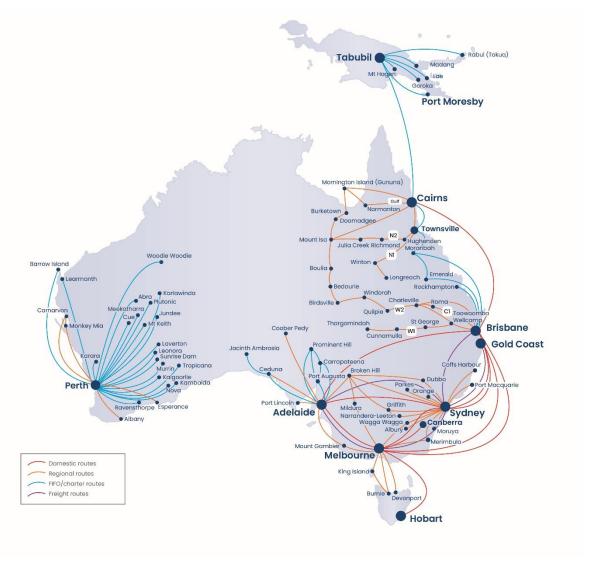

Rex currently has 10 domestic routes connecting capital cities and holiday destinations in five States.

Image: Stock image of a Rex Boeing 737-800NG in Rex livery

Image: Rex Group Network Map

This announcement is authorised by Mr Lim Kim Hai, Executive Chairman, Regional Express Holdings Limited.

Rex is Australia's largest independent regional and domestic airline operating a fleet of 58 Saab 340 and 9 Boeing 737-800NG aircraft to 56 destinations throughout all states in Australia. In addition to the airline Rex, the Rex Group comprises wholly owned subsidiaries Pel-Air Aviation (air freight, aeromedical and charter operator), the Australian Airline Pilot Academy with campuses in Wagga Wagga and Ballarat, and propeller maintenance organisation, Australian Aerospace Propeller Maintenance. Rex is also a 50% shareholder of National Jet Express (NJE), a premier Fly-In-Fly-Out (FIFO), charter and freight operator.